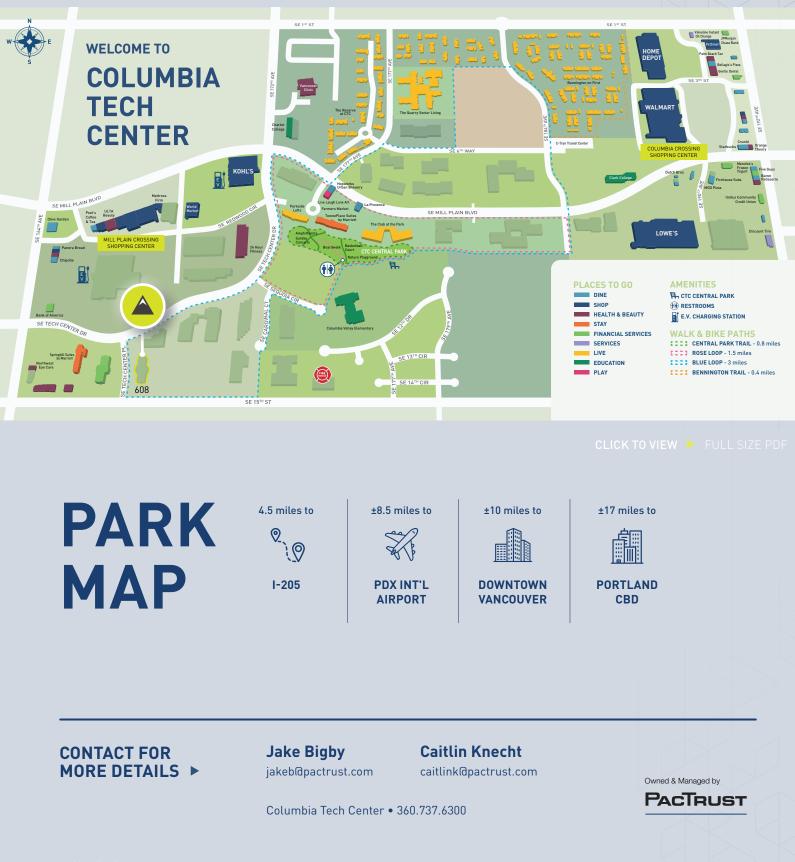

### LIVE, WORK, PLAY

Welcome to Columbia Tech Center. We're excited you're here.

> Class A product

> > $\bigcirc$

Office,

flex, retail, multifamily

4 million

square feet

**Columbia Tech Center (CTC)** is a thriving master-planned community situated on nearly 500 acres and offers office, retail, flex/industrial space and multi-family homes.

Established in 1996, Columbia Tech Center continues to be one of Vancouver's premier business-friendly neighborhoods. With beautifully landscaped community spaces, pedestrian and bike paths, and convenient retail shops and restaurants, companies value having amenities their employees enjoy.

Clark County is one of the fastest growing regions in Washington state and in the Portland, Oregon metropolitan area. With easy access to Portland International Airport; and major north-south traffic via the I-5 and I-205 freeways, getting here is easy.

### Nature + Play

CTC Central Park regularly hosts Farmer's Markets, movie nights, and Sunday Sounds concerts - ideal for your midday break or weekend activity.

### Your Next Home or Stay

Experience amenity-rich, thoughtfully designed apartment homes as well as hotel lodging options.

### **Every Destination**

CTC is home to an abundance of accessible shops, restaurants and services, satisfying any needs or cravings.

There are over 50 tax incentive programs available for businesses in Washington including no corporate or personal income tax.