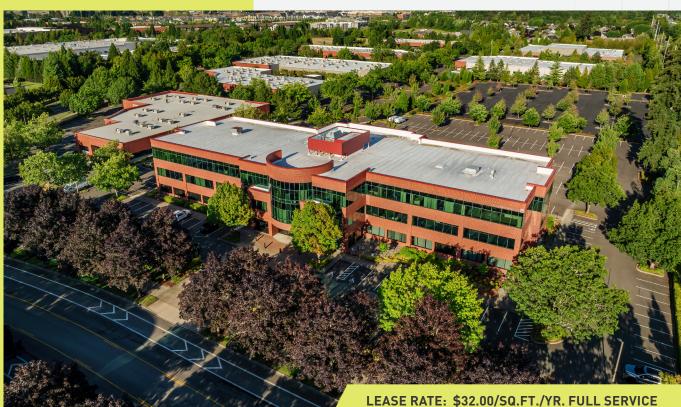

## COLUMBIA TECH CENTER

1,244 SQ. FT. 🕨

Building 608 1499 Tech Center Place, Suite 250 Vancouver, WA 98683

#### 1,244 SQ. FT. ▶

Building 608 1499 Tech Center Place, Suite 250 Vancouver, WA 98683

FLOOR PLATE SCALE: 1" = 100'-0" z

CONTACT FOR MORE DETAILS ►

Jake Bigby jakeb@pactrust.com Caitlin Knecht caitlink@pactrust.com Columbia Tech Center 360.737.6300