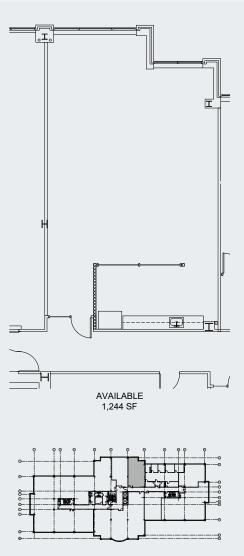

## COLUMBIA TECH CENTER

1,244 SQ. FT. 🕨

Building 608 1499 Tech Center Place, Suite 250 Vancouver, WA 98683

#### 1,244 SQ. FT. ▶

Building 608 1499 Tech Center Place, Suite 250 Vancouver, WA 98683

FLOOR PLATE SCALE: 1" = 100'-0" z

CONTACT FOR MORE DETAILS ►

Jake Bigby jakeb@pactrust.com Caitlin Knecht caitlink@pactrust.com Columbia Tech Center 360.737.6300